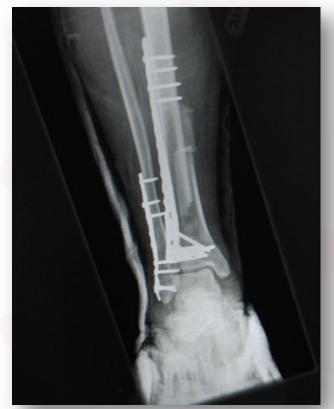

# Solution - right leg

75 years female - car accident Osteoporotic bone

48 years old female

Skiing accident

No known illness

84 years old

Fall in garden

Good mobility

78 years old

**Female** 

Fall in home

Uses a Zimmer frame

81 years old female Fall in home

77 years old

Male

Fall in garden at home