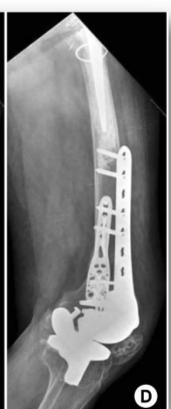

# **Solution - left leg**

# Solution - right leg

75 years female - car accident Osteoporotic bone

48 years old female

Skiing accident

No known illness

84 years old

Fall in garden

Good mobility