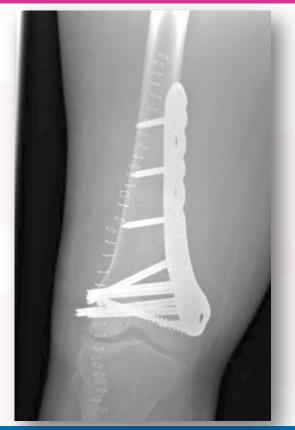

# Solution - right leg

75 years female - car accident Osteoporotic bone

48 years old female

Skiing accident

No known illness

84 years old

Fall in garden

Good mobility