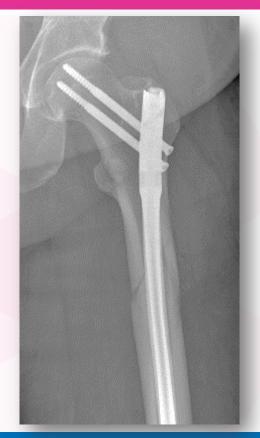

# Solution - right leg

75 years female - car accident Osteoporotic bone

48 years old female

Skiing accident

No known illness

84 years old

Fall in garden

Good mobility