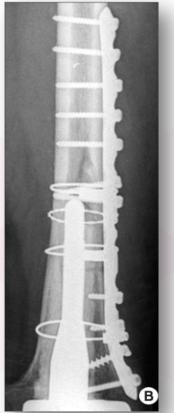

1 years old female Fall in home





















77 years old

Male

Fall in garden at home

















74 years old Female

Fall in care home

Osteoporotic bone



















64 years old Male

Fall whilst walking

No significant health issues



















55 years old male

Hit by car

Diabetic

Obese



















79 years old female

Very poor Mobility

Lives in care home



















Active 21 years old male

Run over by motorbike

Works as a waiter



















91 years old Female

Arm trapped in a car door

Many comorbilities including diabetes, osteoporosis and dementia

















75 years old male

Original DHS failed which was revised to this



















78 years old Female

Hit by cay

Osteoporosis

No other health issues

















# Thank you