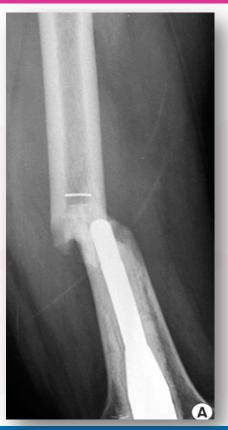

### X-ray discussion

Say what you see

Think about co-morbilities

Think about patient age

Discuss different fixation options

Consider the whole x-ray, not just the fracture

What factors could influence surgeon decision?