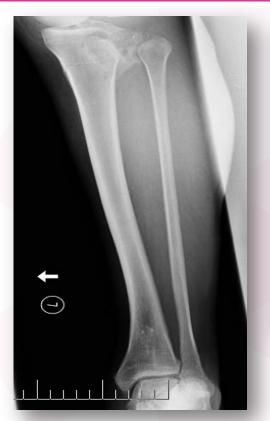

X-ray Case Discussion

### X-ray discussion

Say what you see

Think about co-morbilities

Think about patient age

Discuss different fixation options

Consider the whole x-ray, not just the fracture

What factors could influence surgeon decision?

What can't you see?

45 years old male - hit by a car Generally in good health

83 year old female

Living in care home

Poor mobility

85 years old female

Fall in Nursing Home

Osteoporotic bone