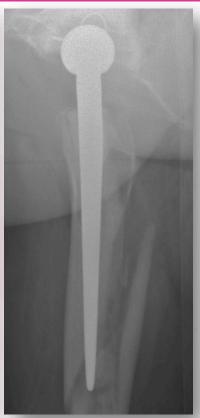

w cleaner - recently retired Fall from second step on ladder - otherwise in good health







# **Solution - left leg**











# Solution - right leg













75 years female - car accident Osteoporotic bone





















48 years old female

Skiing accident

No known illness



















84 years old

Fall in garden

Good mobility



















78 years old

**Female** 

Fall in home

Uses a Zimmer frame





















81 years old female Fall in home





















77 years old

Male

Fall in garden at home

















74 years old Female

Fall in care home

Osteoporotic bone



















64 years old Male

Fall whilst walking

No significant health issues



















55 years old male

Hit by car

Diabetic

Obese



















79 years old female

Very poor Mobility

Lives in care home



















Active 21 years old male

Run over by motorbike

Works as a waiter



















91 years old Female

Arm trapped in a car door

Many comorbilities including diabetes, osteoporosis and dementia

















75 years old male

Original DHS failed which was revised to this



















78 years old Female

Hit by cay

Osteoporosis

No other health issues

















# Thank you