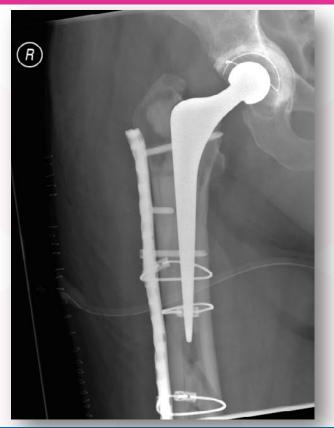

# Solution - right leg

75 years female - car accident Osteoporotic bone

48 years old female

Skiing accident

No known illness

84 years old

Fall in garden

Good mobility