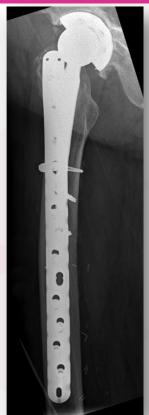

# Solution - right leg

75 years female - car accident Osteoporotic bone

48 years old female

Skiing accident

No known illness

84 years old

Fall in garden

Good mobility