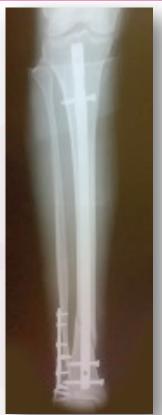

# Solution - right leg

75 years female - car accident Osteoporotic bone

48 years old female

Skiing accident

No known illness

84 years old

Fall in garden

Good mobility