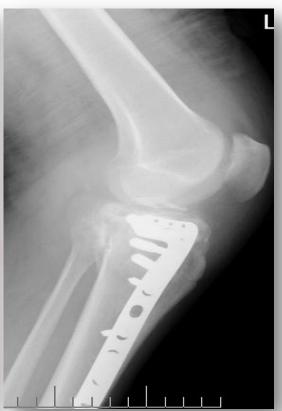

X-ray Case Discussion

### X-ray discussion

Say what you see

Think about co-morbilities

Think about patient age

Discuss different fixation options

Consider the whole x-ray, not just the fracture

What factors could influence surgeon decision?

What can't you see?











45 years old male - hit by a car Generally in good health



















83 year old female

Living in care home

Poor mobility

















85 years old female

Fall in Nursing Home

Osteoporotic bone



















32 years old

Male

Good health

Injured playing football



















74 years old

Male

No underlying issues

















63 years old alcoholic female No recollection of injury!





















66 years old male window cleaner - recently retired Fall from second step on ladder - otherwise in good health







# **Solution - left leg**











# Solution - right leg













75 years female - car accident Osteoporotic bone





















48 years old female

Skiing accident

No known illness



















84 years old

Fall in garden

Good mobility



















78 years old

**Female**