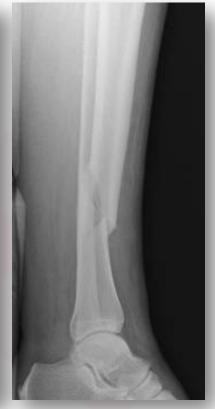

# Solution - right leg

75 years female - car accident Osteoporotic bone

48 years old female

Skiing accident

No known illness

84 years old

Fall in garden

Good mobility