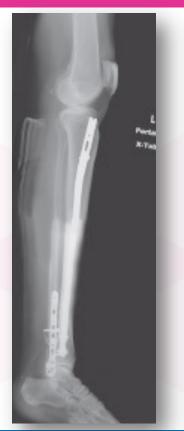

75 years female - car accident Osteoporotic bone





















48 years old female

Skiing accident

No known illness



















84 years old

Fall in garden

Good mobility



















78 years old

**Female** 

Fall in home

Uses a Zimmer frame





















81 years old female Fall in home





















77 years old

Male

Fall in garden at home

















74 years old Female

Fall in care home

Osteoporotic bone



















64 years old Male

Fall whilst walking

No significant health issues



















55 years old male

Hit by car

Diabetic

Obese



















79 years old female

Very poor Mobility

Lives in care home



















Active 21 years old male

Run over by motorbike

Works as a waiter



















91 years old Female

Arm trapped in a car door

Many comorbilities including diabetes, osteoporosis and dementia

















75 years old male

Original DHS failed which was revised to this



















78 years old Female

Hit by cay

Osteoporosis

No other health issues

















# Thank you