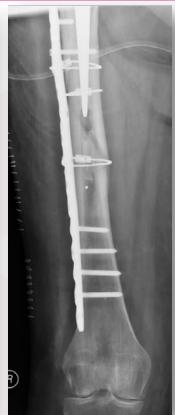

# Solution - right leg

75 years female - car accident Osteoporotic bone

48 years old female

Skiing accident

No known illness

84 years old

Fall in garden

Good mobility