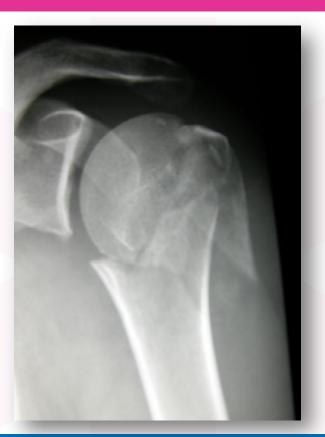

# Solution - right leg

75 years female - car accident Osteoporotic bone

48 years old female

Skiing accident

No known illness

84 years old

Fall in garden

Good mobility