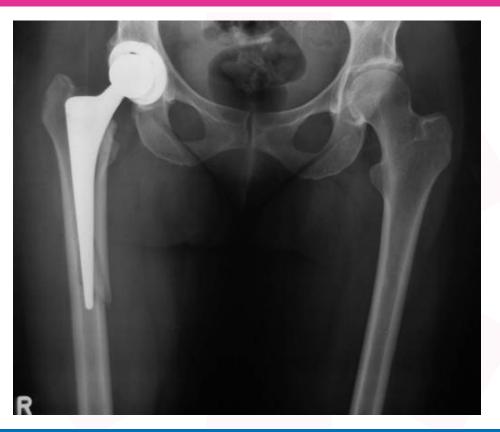

91 years old Female

Arm trapped in a car door

Many comorbilities including diabetes, osteoporosis and dementia

75 years old male

Original DHS failed which was revised to this

78 years old Female

Hit by cay

Osteoporosis