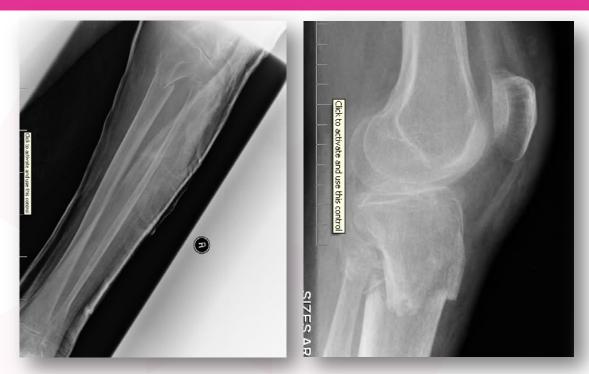

### X-ray discussion

Say what you see

Think about co-morbilities

Think about patient age

Discuss different fixation options

Consider the whole x-ray, not just the fracture

What factors could influence surgeon decision?

What can't you see?

45 years old male - hit by a car Generally in good health

83 year old female

Living in care home

Poor mobility

85 years old female

Fall in Nursing Home

Osteoporotic bone