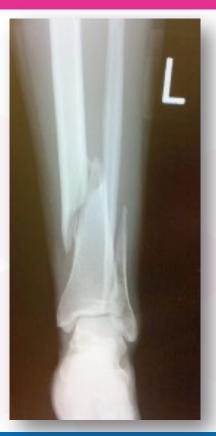

d health







# **Solution - left leg**











# Solution - right leg













75 years female - car accident Osteoporotic bone





















48 years old female

Skiing accident

No known illness



















84 years old

Fall in garden

Good mobility



















78 years old

**Female** 

Fall in home

Uses a Zimmer frame





















81 years old female Fall in home





















77 years old

Male

Fall in garden at home

















74 years old Female

Fall in care home

Osteoporotic bone



















64 years old Male

Fall whilst walking

No significant health issues



















55 years old male

Hit by car

Diabetic

Obese



















79 years old female

Very poor Mobility

Lives in care home



















Active 21 years old male

Run over by motorbike

Works as a waiter



















91 years old Female

Arm trapped in a car door

Many comorbilities including diabetes, osteoporosis and dementia

















75 years old male

Original DHS failed which was revised to this



















78 years old Female

Hit by cay

Osteoporosis

No other health issues

















# Thank you