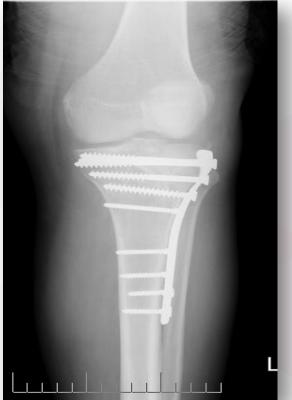

# **Solution - left leg**

# Solution - right leg

75 years female - car accident Osteoporotic bone

48 years old female

Skiing accident

No known illness

84 years old

Fall in garden

Good mobility