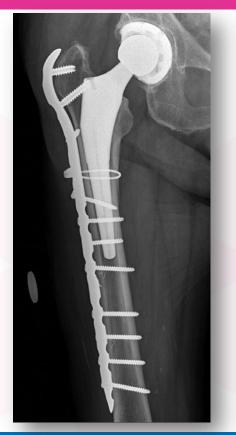

male No recollection of injury!





















66 years old male window cleaner - recently retired Fall from second step on ladder - otherwise in good health







# **Solution - left leg**











# Solution - right leg













75 years female - car accident Osteoporotic bone





















48 years old female

Skiing accident

No known illness



















84 years old

Fall in garden

Good mobility



















78 years old

**Female** 

Fall in home

Uses a Zimmer frame





















81 years old female Fall in home





















77 years old

Male

Fall in garden at home

















74 years old Female

Fall in care home

Osteoporotic bone



















64 years old Male

Fall whilst walking

No significant health issues



















55 years old male

Hit by car

Diabetic

Obese



















79 years old female

Very poor Mobility

Lives in care home



















Active 21 years old male

Run over by motorbike

Works as a waiter



















91 years old Female

Arm trapped in a car door

Many comorbilities including diabetes, osteoporosis and dementia

















75 years old male

Original DHS failed which was revised to this



















78 years old Female

Hit by cay

Osteoporosis

No other health issues

















# Thank you