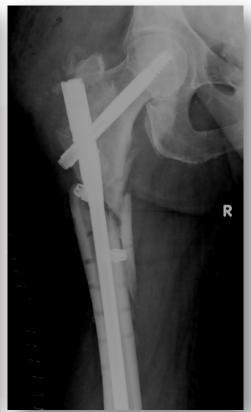

91 years old Female

Arm trapped in a car door

Many comorbilities including diabetes, osteoporosis and dementia

75 years old male

Original DHS failed which was revised to this

78 years old Female

Hit by cay

Osteoporosis