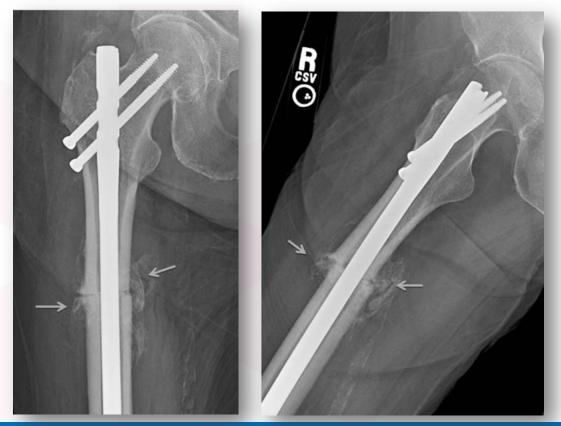

91 years old Female

Arm trapped in a car door

Many comorbilities including diabetes, osteoporosis and dementia

75 years old male

Original DHS failed which was revised to this

78 years old Female

Hit by cay

Osteoporosis