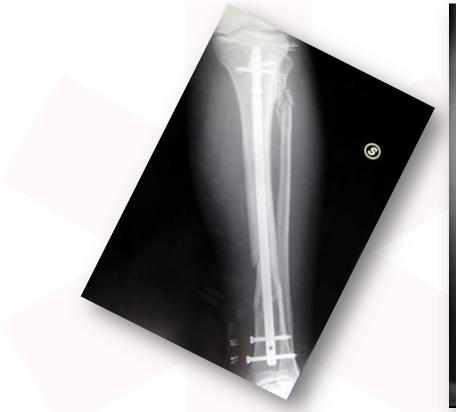

n?

What can't you see?











45 years old male - hit by a car Generally in good health



















83 year old female

Living in care home

Poor mobility

















85 years old female

Fall in Nursing Home

Osteoporotic bone



















32 years old

Male

Good health

Injured playing football



















74 years old

Male

No underlying issues

















63 years old alcoholic female No recollection of injury!





















66 years old male window cleaner - recently retired Fall from second step on ladder - otherwise in good health







# **Solution - left leg**











# Solution - right leg













75 years female - car accident Osteoporotic bone





















48 years old female

Skiing accident

No known illness



















84 years old

Fall in garden

Good mobility



















78 years old

**Female** 

Fall in home

Uses a Zimmer frame





















81 years old female Fall in home





















77 years old

Male

Fall in garden at home

















74 years old Female

Fall in care home

Osteoporotic bone



















64 years old Male

Fall whilst walking

No significant health issues



















55 years old male

Hit by car

Diabetic

Obese



















79 years old female

Very poor Mobility

Lives in care home



















Active 21 years old male

Run over by motorbike

Works as a waiter



















91 years old Female

Arm trapped in a car door

Many comorbilities including diabetes, osteoporosis and dementia

















75