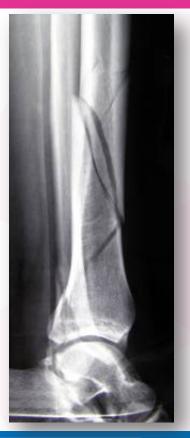

### X-ray discussion

Say what you see

Think about co-morbilities

Think about patient age

Discuss different fixation options

Consider the whole x-ray, not just the fracture

What factors could influence surgeon decision?

What can't you see?

45 years old male - hit by a car Generally in good health

83 year old female

Living in care home

Poor mobility

85 years old female

Fall in Nursing Home

Osteoporotic bone