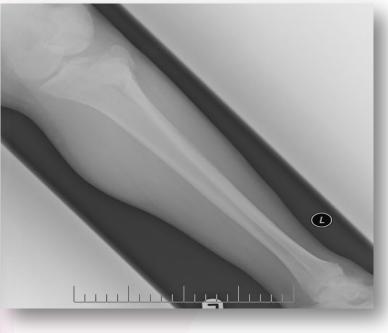

X-ray Case Discussion

### X-ray discussion

Say what you see

Think about co-morbilities

Think about patient age

Discuss different fixation options

Consider the whole x-ray, not just the fracture

What factors could influence surgeon decision?

What can't you see?

45 years old male - hit by a car Generally in good health

83 year old female

Living in care home

Poor mobility

85 years old female

Fall in Nursing Home

Osteoporotic bone