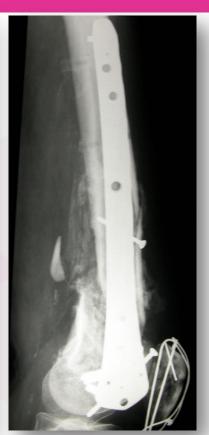

# **Solution - left leg**

# Solution - right leg

75 years female - car accident Osteoporotic bone

48 years old female

Skiing accident

No known illness

84 years old

Fall in garden

Good mobility