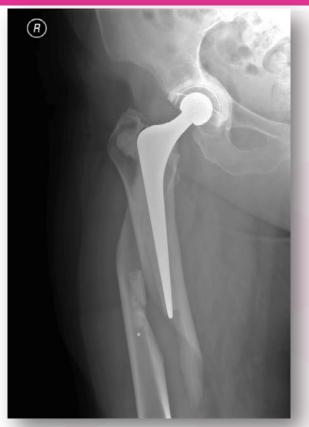

dow cleaner - recently retired Fall from second step on ladder - otherwise in good health







# **Solution - left leg**











# Solution - right leg













75 years female - car accident Osteoporotic bone





















48 years old female

Skiing accident

No known illness



















84 years old

Fall in garden

Good mobility



















78 years old

**Female** 

Fall in home

Uses a Zimmer frame





















81 years old female Fall in home





















77 years old

Male

Fall in garden at home

















74 years old Female

Fall in care home

Osteoporotic bone



















64 years old Male

Fall whilst walking

No significant health issues



















55 years old male

Hit by car

Diabetic

Obese



















79 years old female

Very poor Mobility

Lives in care home



















Active 21 years old male

Run over by motorbike

Works as a waiter



















91 years old Female

Arm trapped in a car door

Many comorbilities including diabetes, osteoporosis and dementia

















75 years old male

Original DHS failed which was revised to this



















78 years old Female

Hit by cay

Osteoporosis

No other health issues

















# Thank you