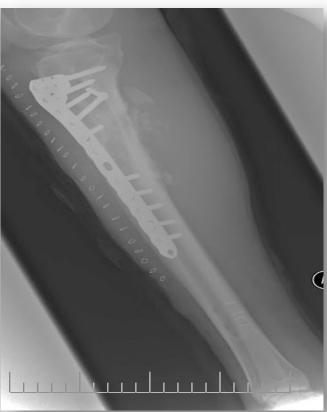

# Solution - right leg

75 years female - car accident Osteoporotic bone

48 years old female

Skiing accident

No known illness

84 years old

Fall in garden

Good mobility