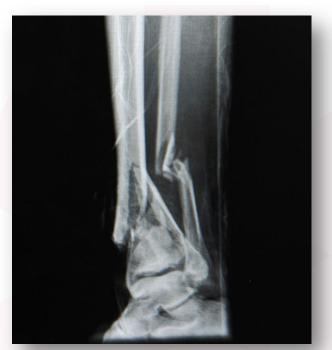

What can't you see?

45 years old male - hit by a car Generally in good health

83 year old female

Living in care home

Poor mobility

85 years old female

Fall in Nursing Home

Osteoporotic bone