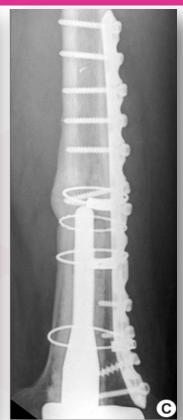

# Solution - right leg

75 years female - car accident Osteoporotic bone

48 years old female

Skiing accident

No known illness

84 years old

Fall in garden

Good mobility