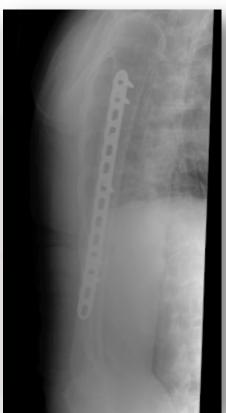

e home

Poor mobility

















85 years old female

Fall in Nursing Home

Osteoporotic bone



















32 years old

Male

Good health

Injured playing football



















74 years old

Male

No underlying issues

















63 years old alcoholic female No recollection of injury!





















66 years old male window cleaner - recently retired Fall from second step on ladder - otherwise in good health







# **Solution - left leg**











# Solution - right leg













75 years female - car accident Osteoporotic bone





















48 years old female

Skiing accident

No known illness



















84 years old

Fall in garden

Good mobility



















78 years old

**Female** 

Fall in home

Uses a Zimmer frame





















81 years old female Fall in home





















77 years old

Male

Fall in garden at home

















74 years old Female

Fall in care home

Osteoporotic bone



















64 years old Male

Fall whilst walking

No significant health issues



















55 years old male

Hit by car

Diabetic

Obese



















79 years old female

Very poor Mobility

Lives in care home



















Active 21 years old male

Run over by motorbike

Works as a waiter



















91 years old Female

Arm trapped in a car door

Many comorbilities including diabetes, osteoporosis and dementia

















75 years old male

Original DHS failed which was revised to this



















78 years old Female

Hit by cay

Osteoporosis

No other health i