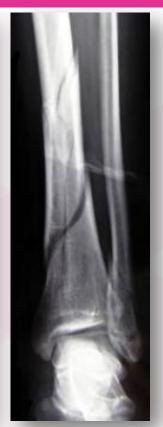

just the fracture

What factors could influence surgeon decision?

What can't you see?











45 years old male - hit by a car Generally in good health



















83 year old female

Living in care home

Poor mobility

















85 years old female

Fall in Nursing Home

Osteoporotic bone



















32 years old

Male

Good health

Injured playing football



















74 years old

Male

No underlying issues

















63 years old alcoholic female No recollection of injury!





















66 years old male window cleaner - recently retired Fall from second step on ladder - otherwise in good health







# **Solution - left leg**











# Solution - right leg













75 years female - car accident Osteoporotic bone





















48 years old female

Skiing accident

No known illness



















84 years old

Fall in garden

Good mobility



















78 years old

**Female** 

Fall in home

Uses a Zimmer frame





















81 years old female Fall in home





















77 years old

Male

Fall in garden at home

















74 years old Female

Fall in care home

Osteoporotic bone



















64 years old Male

Fall whilst walking

No significant health issues



















55 years old male

Hit by car

Diabetic

Obese



















79 years old female

Very poor Mobility

Lives in care home



















Active 21 years old male

Run over by motorbike

Works as a waiter



















91 years old Female

Arm trapped in a car door

Many comorbilities in