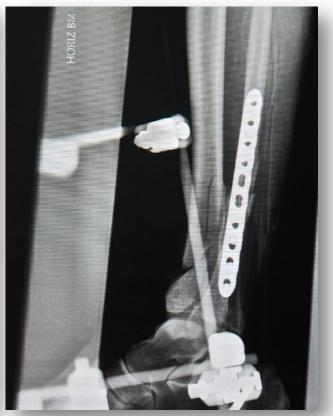

# **Solution - left leg**

# Solution - right leg

75 years female - car accident Osteoporotic bone

48 years old female

Skiing accident

No known illness

84 years old

Fall in garden

Good mobility