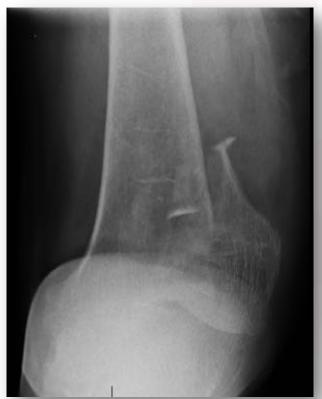

# Solution - right leg

75 years female - car accident Osteoporotic bone

48 years old female

Skiing accident

No known illness

84 years old

Fall in garden

Good mobility