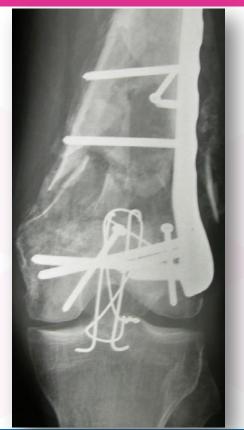

# **Solution - left leg**

# Solution - right leg

75 years female - car accident Osteoporotic bone

48 years old female

Skiing accident

No known illness

84 years old

Fall in garden

Good mobility