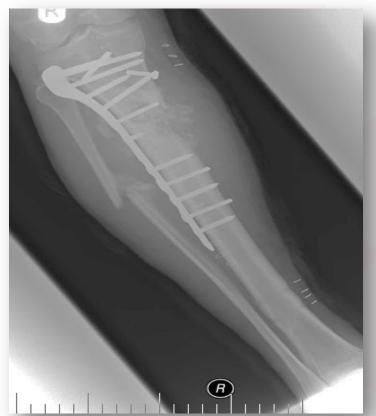

X-ray Case Discussion

### X-ray discussion

Say what you see

Think about co-morbilities

Think about patient age

Discuss different fixation options

Consider the whole x-ray, not just the fracture

What factors could influence surgeon decision?

What can't you see?











45 years old male - hit by a car Generally in good health



















83 year old female

Living in care home

Poor mobility

















85 years old female

Fall in Nursing Home

Osteoporotic bone



















32 years old

Male

Good health

Injured playing football



















74 years old

Male

No underlying issues

















63 years old alcoholic female No recollection of injury!





















66 years old male window cleaner - recently retired Fall from second step on ladder - otherwise in good health







# **Solution - left leg**











# Solution - right leg













75 years female - car accident Osteoporotic bone





















48 years old female

Skiing accident

No known illness



















84 years old

Fall in garden

Good mobility



















78 years old

**Female** 

Fall in home

Uses a Zimmer frame





















81 years old female Fall in home





















77 years old

Male

Fall in garden at home

















74 years old Female

Fall in care home

Osteoporotic bone



















64 years old Male

Fall whilst walking

No significant health issues



















55 years old male

Hit by c