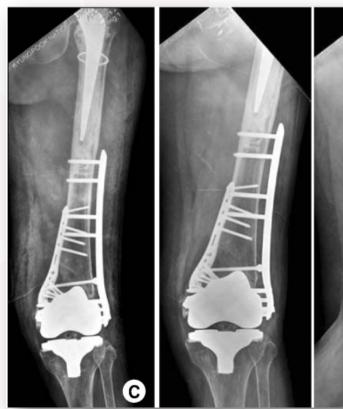

# **Solution - left leg**

# Solution - right leg

75 years female - car accident Osteoporotic bone

48 years old female

Skiing accident

No known illness

84 years old

Fall in garden

Good mobility