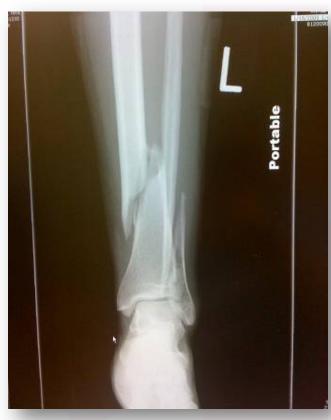

# Solution - right leg

75 years female - car accident Osteoporotic bone

48 years old female

Skiing accident

No known illness

84 years old

Fall in garden

Good mobility