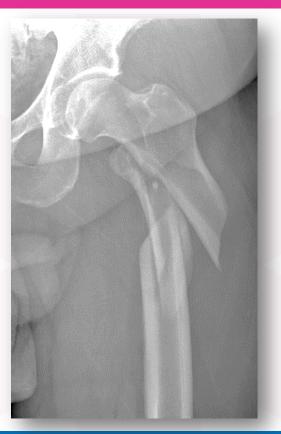

collection of injury!





















66 years old male window cleaner - recently retired Fall from second step on ladder - otherwise in good health







# **Solution - left leg**











# Solution - right leg













75 years female - car accident Osteoporotic bone





















48 years old female

Skiing accident

No known illness



















84 years old

Fall in garden

Good mobility



















78 years old

**Female** 

Fall in home

Uses a Zimmer frame





















81 years old female Fall in home





















77 years old

Male

Fall in garden at home

















74 years old Female

Fall in care home

Osteoporotic bone



















64 years old Male

Fall whilst walking

No significant health issues



















55 years old male

Hit by car

Diabetic

Obese



















79 years old female

Very poor Mobility

Lives in care home



















Active 21 years old male

Run over by motorbike

Works as a waiter



















91 years old Female

Arm trapped in a car door

Many comorbilities including diabetes, osteoporosis and dementia

















75 years old male

Original DHS failed which was revised to this



















78 years old Female

Hit by cay

Osteoporosis

No other health issues

















# Thank you