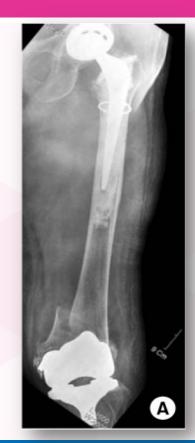

What can't you see?

45 years old male - hit by a car Generally in good health

83 year old female

Living in care home

Poor mobility

85 years old female

Fall in Nursing Home

Osteoporotic bone