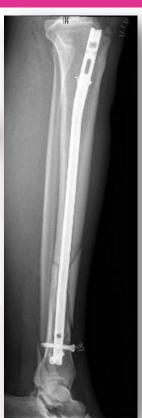

# Solution - right leg

75 years female - car accident Osteoporotic bone

48 years old female

Skiing accident

No known illness

84 years old

Fall in garden

Good mobility