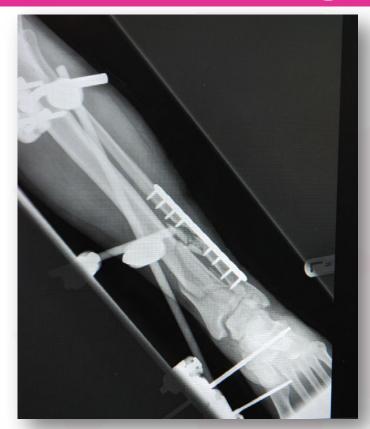

What can't you see?

45 years old male - hit by a car Generally in good health

83 year old female

Living in care home

Poor mobility

85 years old female

Fall in Nursing Home

Osteoporotic bone

32 years old

Male

Good health

Injured playing football

74 years old

Male

No underlying issues

63 years old alcoholic female No recollection of injury!

66 years old male window cleaner - recently retired Fall from second step on ladder - otherwise in good health