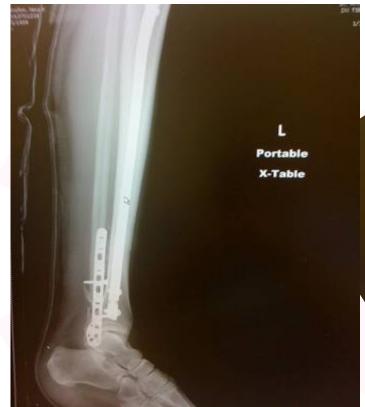

X-ray Case Discussion

### X-ray discussion

Say what you see

Think about co-morbilities

Think about patient age

Discuss different fixation options

Consider the whole x-ray, not just the fracture

What factors could influence surgeon decision?

What can't you see?











45 years old male - hit by a car Generally in good health



















83 year old female

Living in care home

Poor mobility

















85 years old female

Fall in Nursing Home

Osteoporotic bone



















32 years old

Male

Good health

Injured playing football



















74 years old

Male

No underlying issues

















63 years old alcoholic female No recollection of injury!





















66 years old male window cleaner - recently retired Fall from second step on ladder - otherwise in good health







# **Solution - left leg**











# Solution - right leg













75 years female - car accident Osteoporotic bone





















48 years old female

Skiing accident

No known illness



















84 years old

Fall in garden

Good mobility



















78 years old

**Female** 

Fall in home

Uses a Zimmer frame





















81 years old female Fall in home





















77 years old

Male

Fall in garden at home

















74 years old Female

Fall in care home

Osteoporotic bone