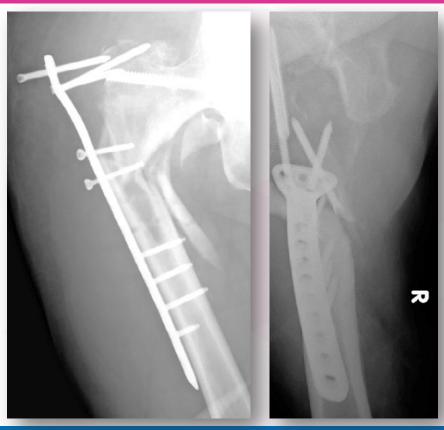

# Solution - right leg

75 years female - car accident Osteoporotic bone

48 years old female

Skiing accident

No known illness

84 years old

Fall in garden

Good mobility