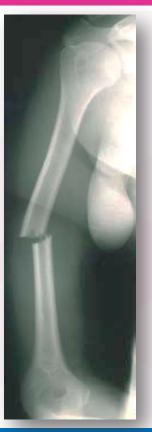

# Solution - right leg

75 years female - car accident Osteoporotic bone

48 years old female

Skiing accident

No known illness

84 years old

Fall in garden

Good mobility