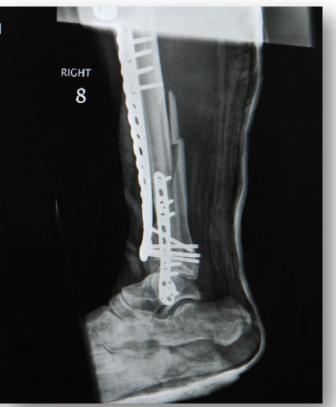

78 years old

**Female** 

Fall in home

Uses a Zimmer frame

81 years old female Fall in home

77 years old

Male

Fall in garden at home

74 years old Female

Fall in care home

Osteoporotic bone

64 years old Male

Fall whilst walking

No significant health issues

55 years old male

Hit by car