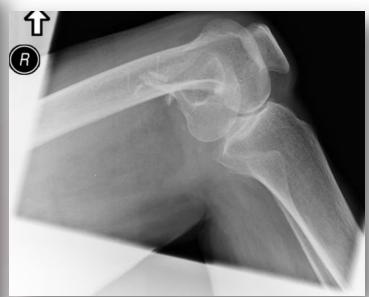

# Solution - right leg

75 years female - car accident Osteoporotic bone

48 years old female

Skiing accident

No known illness

84 years old

Fall in garden

Good mobility