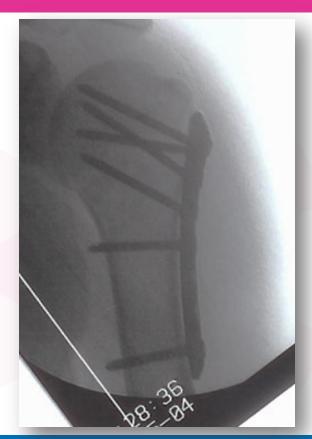

# Solution - right leg

75 years female - car accident Osteoporotic bone

48 years old female

Skiing accident

No known illness

84 years old

Fall in garden

Good mobility